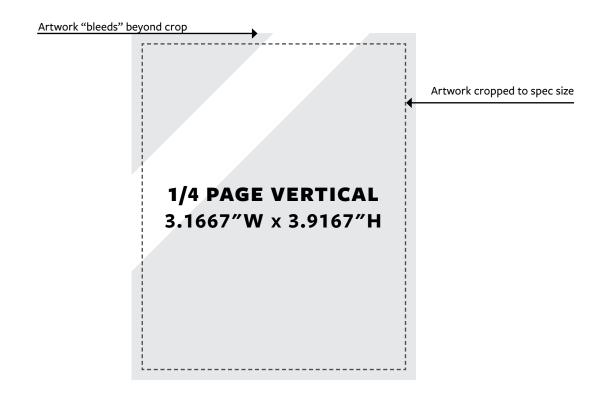

#### **HIGHLIGHTS FROM REFRAME 2019:**

- > 71 films from 20 countries
- ⇒ 31 guest filmmakers from across Canada
- Close to 2,500 unique audience members
- Over 3,500 meals eaten downtown PTBO

| 1/8 PAGE HORIZONTAL      | <b>1/4 PAGE VERTICAL</b> |
|--------------------------|--------------------------|
| 3.1667"W x 1.875"H       | 3.1667″W x 3.9167″H      |
| 1/2 PAGE HO<br>6.5"W x 3 |                          |

### PLEASE INCLUDE AN ADDITIONAL "BLEED" OF .125" (1/8") ON **ALL SIDES** OF YOUR ARTWORK

All ads are printed in high-resolution grayscale. Please ensure your artwork is designed accordingly.